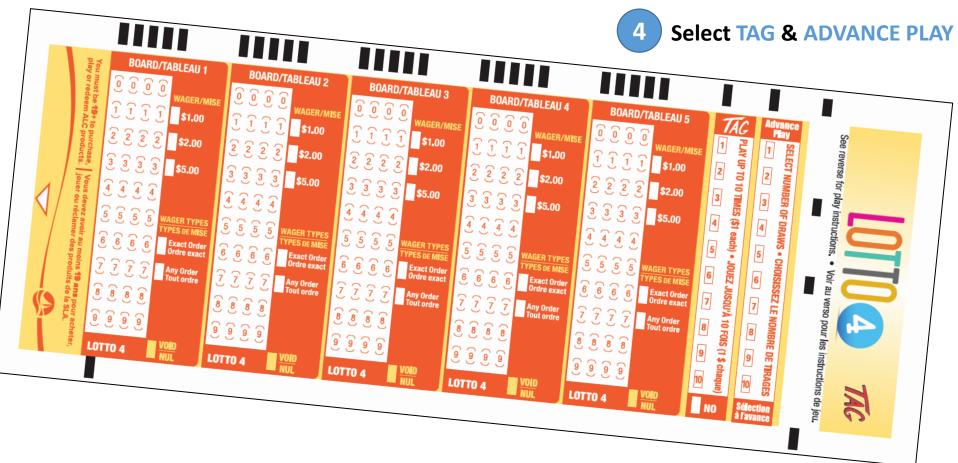

# When completing a selection slip, players will need to:

- 1 Select 4 NUMBERS from 0-9 (for each board)
- 2 Select WAGER: \$1, \$2, or \$5
- 3 Select WAGER
  Type: Exact
  Order, Any
  Order OR Exact
  & Any Order

## When players request a LOTTO 4 InstaPik, they will need to inform retailers of the following:

- Number of boards: 1 to 5 (Players can play up to a max of 5 boards or sets of numbers on a single ticket)
- The wager amount: \$1, \$2 OR \$5
- Type of wager they are looking to make: Exact Order, Any Order OR Exact & Any Order
- Number of TAG plays (option to add up to 10 TAG per ticket)
- The number of draws to be played, for up to ten (10) consecutive draws