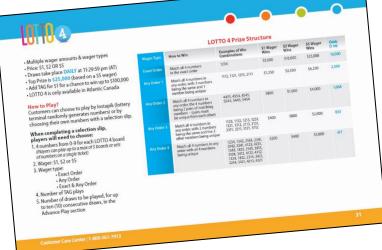

### **HOW TO WIN!**

| PRIZE STRUCTURE |                                                                                                                            |                                                                                                                                                                     |                   |                   |                   |                |
|-----------------|----------------------------------------------------------------------------------------------------------------------------|---------------------------------------------------------------------------------------------------------------------------------------------------------------------|-------------------|-------------------|-------------------|----------------|
| Wager Type      | How to Win                                                                                                                 | Examples of Win<br>Combinations                                                                                                                                     | \$1 Wager<br>Wins | \$2 Wager<br>Wins | \$5 Wager<br>Wins | Odds (1<br>in) |
| Exact Order     | Match all 4 numbers in the exact order                                                                                     | 1234                                                                                                                                                                | \$5,000           | \$10,000          | \$25,000          | 10,000         |
| Any Order 1     | Match all 4 numbers in any order, with 3 numbers being the same and 1 number being unique                                  | 1112, 1121, 1211,<br>2111                                                                                                                                           | \$1,250           | \$2,500           | \$6,250           | 2,500          |
| Any Order 2     | Match all 4 numbers in any order, the 4 numbers being 2 pairs of matching numbers – (pairs must be unique from each other) | 4455, 4554, 4545,<br>5544, 5445, 5454                                                                                                                               | \$800             | \$1,600           | \$4,000           | 1,668          |
| Any Order 3     | Match all 4 numbers in any order, with 2 numbers being the same and the 2 other numbers being unique                       | 1123, 1132, 1213,<br>1231, 1321, 1312,<br>2113, 2131, 2311,<br>3211, 3121, 3112                                                                                     | \$400             | \$800             | \$2,000           | 833            |
| Any Order 4     | Match all 4 numbers in any order with all 4 numbers being unique                                                           | 1234, 1342, 2134,<br>2341, 3142, 3241,<br>4123, 4231, 1243,<br>1423, 2143, 2413,<br>3124, 3412, 4132,<br>4312, 1324, 1432,<br>2314, 2431, 3214,<br>3421, 4213, 4321 | \$200             | \$400             | \$1,000           | 417            |