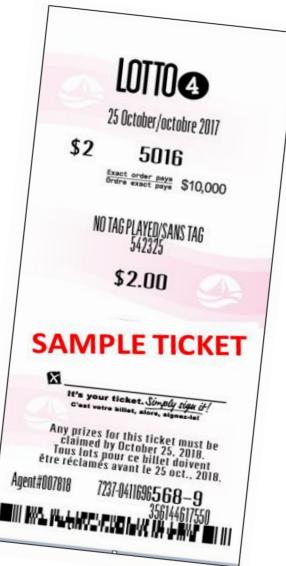

## When players request a LOTTO 4 InstaPik, they will need to inform retailers of the following:

- Number of boards: 1 to 5 (Players can play up to a max of 5 boards or sets of numbers on a single ticket)
- The wager amount: \$1, \$2 OR \$5
- Type of wager they are looking to make: Exact Order, Any Order OR Exact & Any Order
- Number of TAG plays (option to add up to 10 TAG per ticket)
- The number of draws to be played, for up to ten (10) consecutive draws

If a player is playing both the Exact order and Any order and requests a wager amount of \$1, the value will be \$2 (\$1 for the Exact Order wager and \$1 for the Any Order wager).

The lottery terminal will produce one 4 digit number ranging from 0000 to 9999 for every selection requested. Numbers can be duplicated and can be in non-sequential order – example: 4236, 1125.