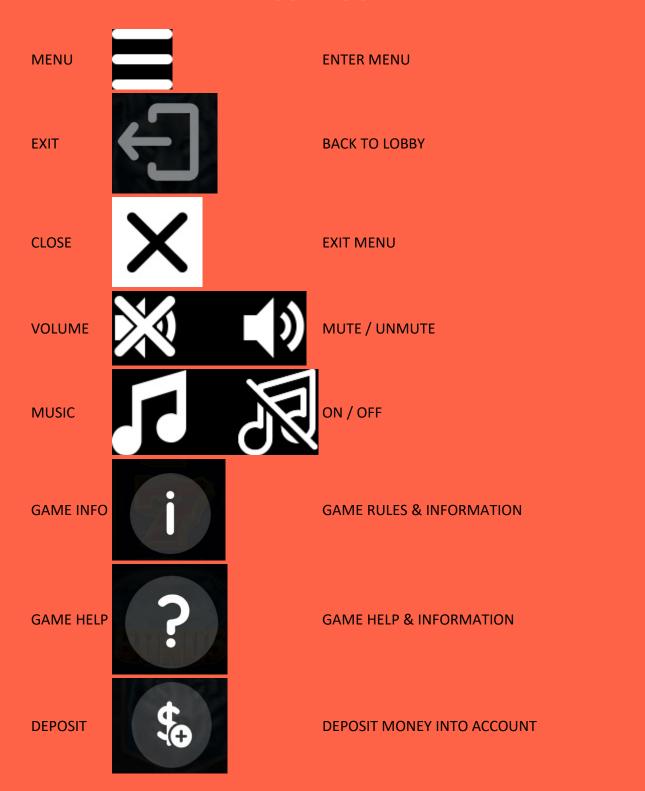

# Menu

### Pay table

Within the game menu, press the "i" icon to view pay table and game information.

#### Help

Within the game menu, the "?" icon opens the game's help file.

### Sound / Music

Use the sound option to mute or enable all game sounds. Where applicable, you can use the music option to turn off just the background music, while leaving other game sounds on.