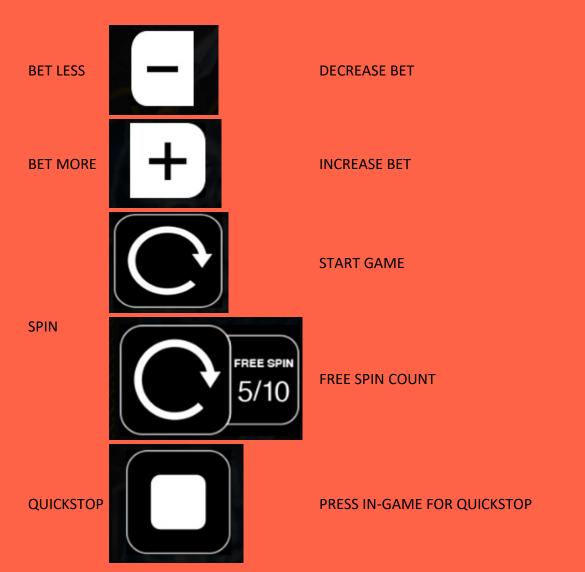

#### Other

Please note, the performance of your network or devices (e.g. the speed of your connection or processor) may have, or may appear to have, an effect on the game such as in making decisions where speed is a factor or the update of progressive jackpot values.