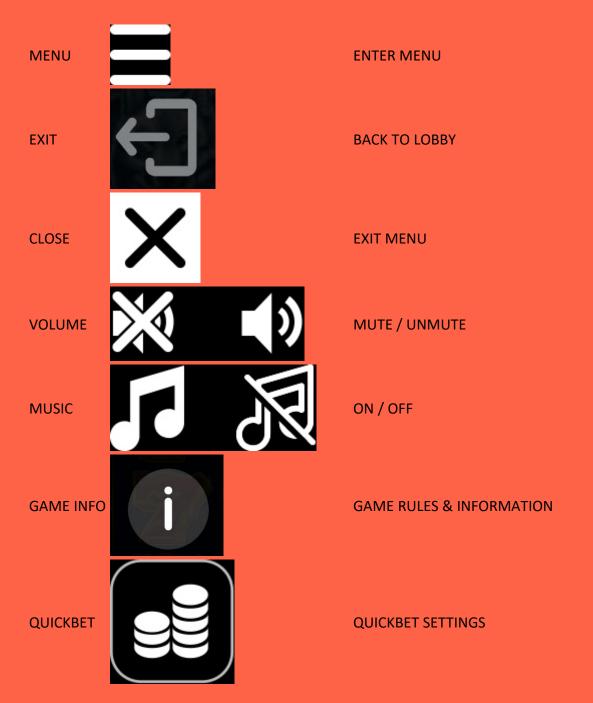

# Menu

# Pay table

Within the game menu, press the "i" icon to view pay table and game information.

#### Help

Within the game menu, the "?" icon opens the game's help file.

## Sound / Music

Use the sound option to mute or enable all game sounds. Where applicable, you can use the music option to turn off just the background music, while leaving other game sounds on.

You may also use the "More settings" section to stop the autoplay when a bonus round is triggered or when a jackpot is won (where applicable).