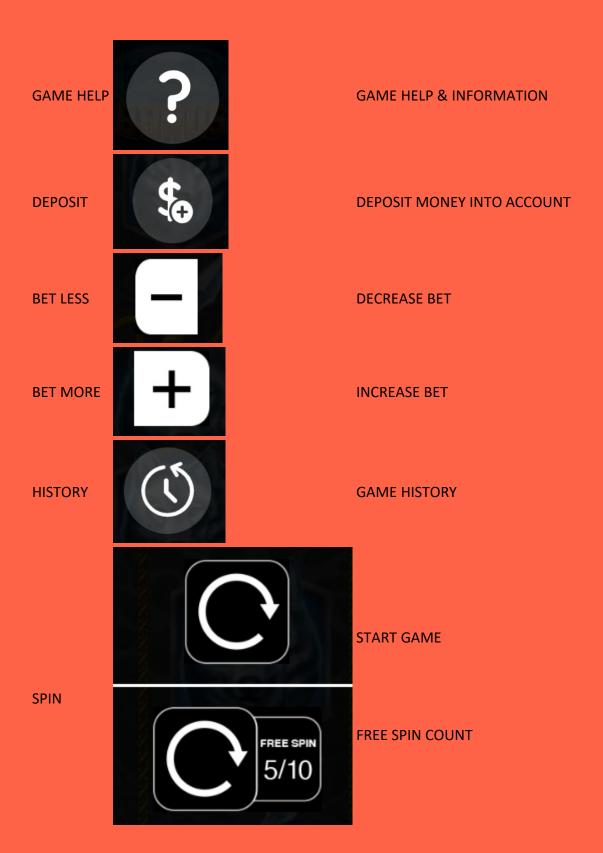

# **USER GUIDE**







#### PRESS IN-GAME FOR QUICKSTOP

# Menu

# Pay table

Within the game menu, press the "i" icon to view pay table and game information.

#### Help

Within the game menu, the "?" icon opens the game's help file.

## Sound / Music

Use the sound option to mute or enable all game sounds. Where applicable, you can use the music option to turn off just the background music, while leaving other game sounds on.

You may also use the "More settings" section to stop the autoplay when a bonus round is triggered or when a jackpot is won (where applicable).

### Other

Please note, the performance of your network or devices (e.g. the speed of your connection or processor) may have, or may appear to have, an effect on the game such as in making decisions where speed is a factor or the update of pro