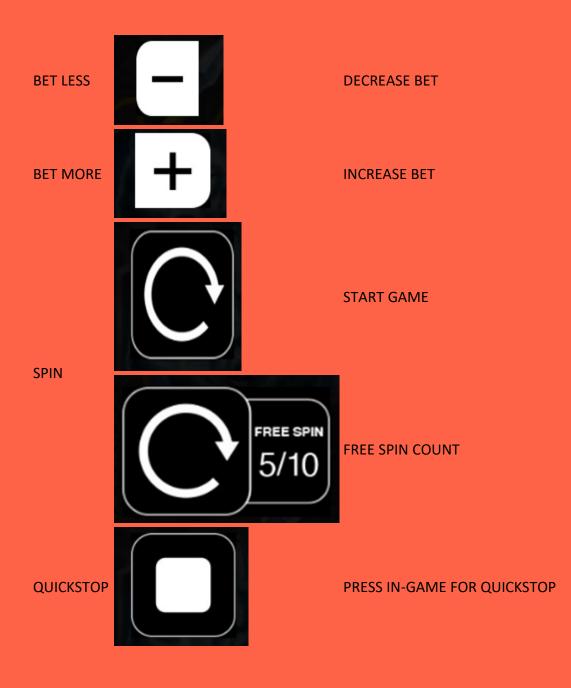

# **USER GUIDE**



## Menu

## Pay table

Within the game menu, press the "i" icon to view pay table and game information.

#### Help

Within the game menu, the "?" icon opens the game's help file.

## Sound / Music

Use the sound option to mute or enable all game sounds. Where applicable, you can use the music option to turn off just the background music, while leaving other game sounds on.

#### Other

Please note, the performance of your network or devices (e.g. the speed of your connection or processor) may have, or may appear to have, an effect on the game such as in making decisions where speed is a factor or the update of progressive jackpot values.

If a bet has been placed and remains unsettled after 90 days, it will become void and be forfeited to charity.

>