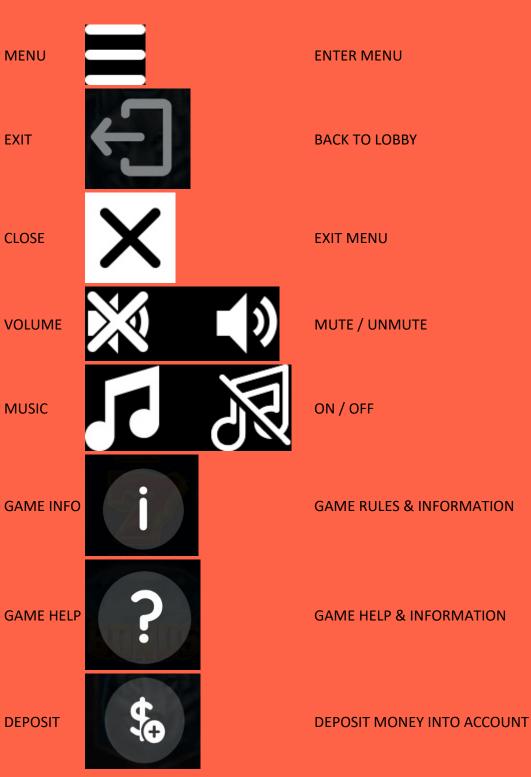

## Menu

## Pay table

Within the game menu, press the "i" icon to view pay table and game information.

#### Help

Within the game menu, the "?" icon opens the game's help file.

## Sound / Music

Use the sound option to mute or enable all game sounds. Where applicable, you can use the music option to turn off just the background music, while leaving other game sounds on.